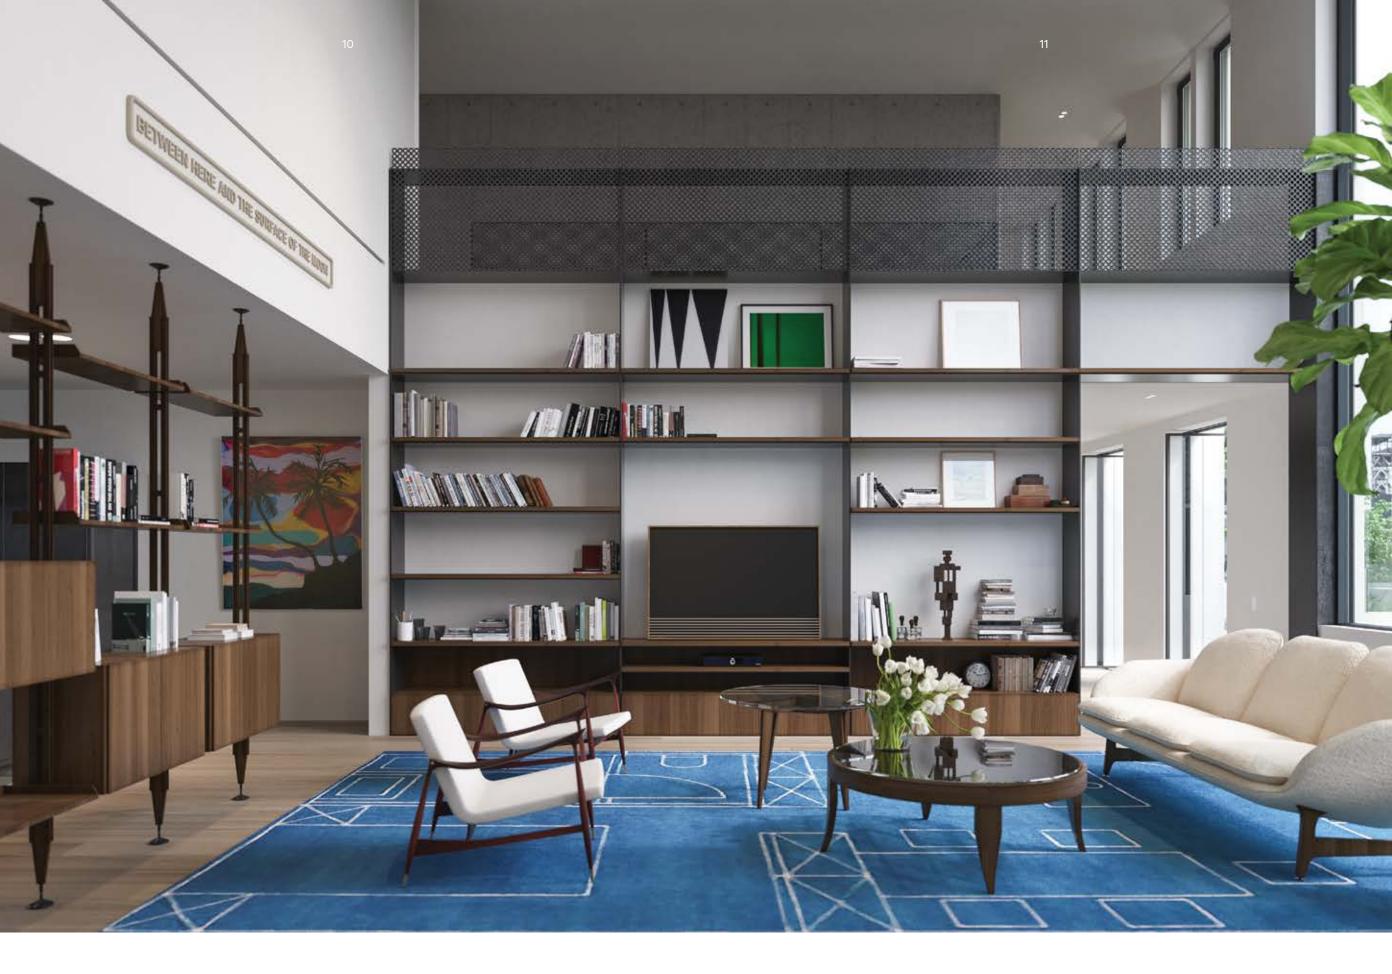

## LIVING ROOM

Double height loft Living Room with French oak flooring and 17 foot tall European windows that allow generous southern sunlight to fill the space.

Vipp Kitchen details

**LIVING ROOM** Double height loft space with open Kitchen and Dining area.