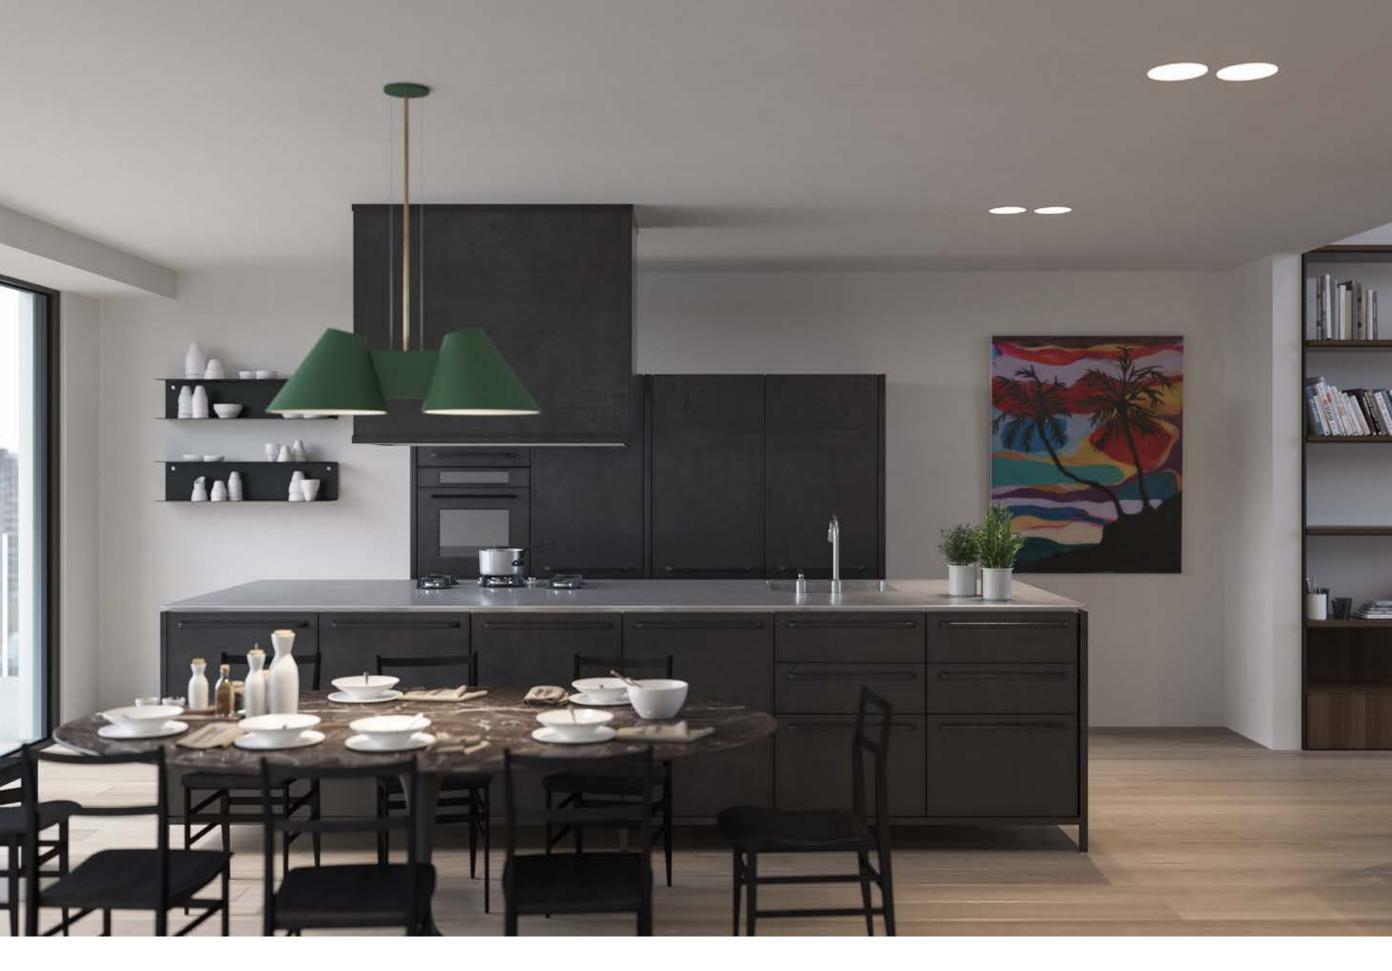

### DINING & KITCHEN

With integrated storage, stainless steel worktops and a thoughtful fusion of style and function, free-standing sculptural designs are a key part of the Abi lifestyle.

- Vipp cabinets in black powdercoated steel
- Vipp solid stainless steel countertop with five integrated gas burners and knobs
- Vipp solid stainless steel sink and fixtures
  Vipp overhead embossed hood in black powder-coated steel
- FLOS lighting fixture by Vincent Van Duysen
- Liebherr refrigerator
- Fisher & Paykel dishwasher
- Gaggenau convection oven
- Liebherr wine refrigerator

Vipp Kitchen details

**LIVING ROOM** Double height loft space with open Kitchen and Dining area.