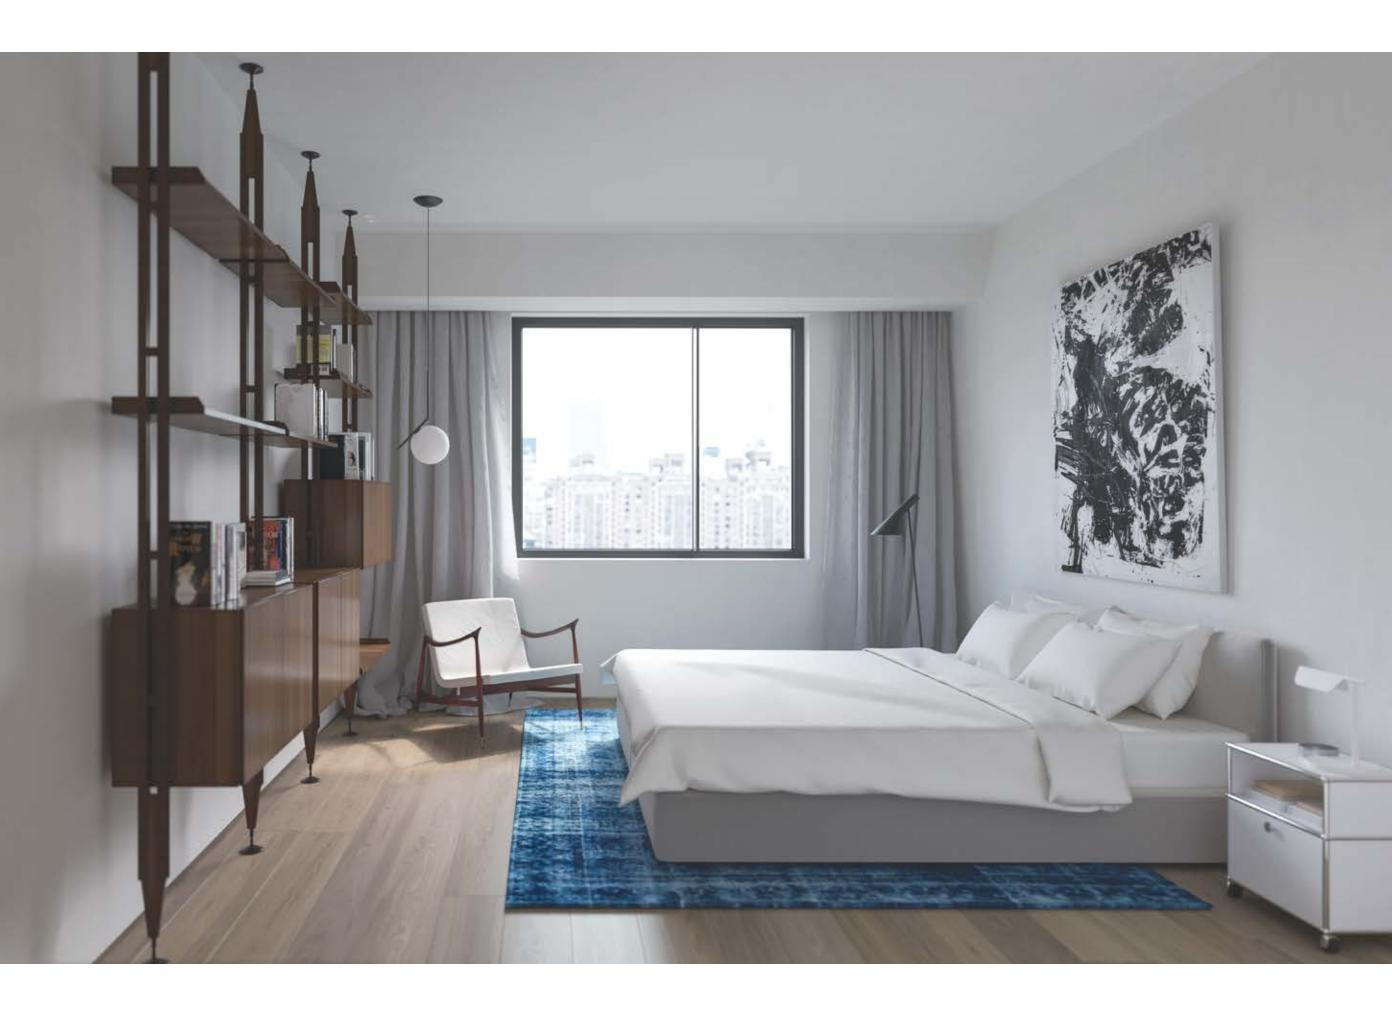

# MASTER BEDROOM & BATHROOM

Master Bedroom and Bathroom are cohesively separated by a Rimadesio Walk-In Closet and Dressing Room. The Bathroom features a solid Carrara marble sink and tiling with Vipp accessories and faucets.