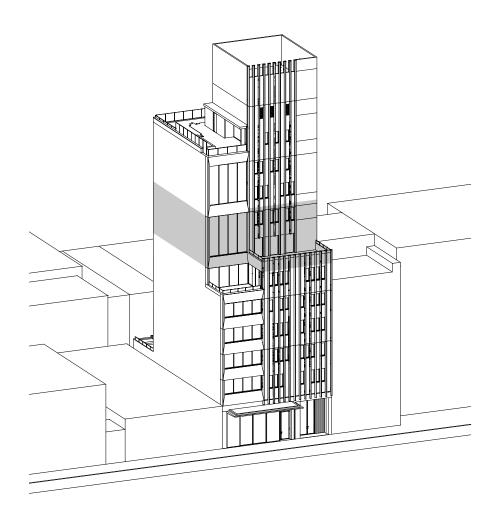

Designed over multiple levels with a distinctive stepped formation, the property sits near the High Line and offers a unique perspective. Each home has been individually designed to make the most of its relationship with the city and the skyline beyond. Several of the residences feature generous balconies and outdoor living spaces, while the penthouse provides a secluded rooftop garden complete with a swimming pool.

Penthouse sectional perspective

**INTERIOR:** 3,353 sq ft (311.5 sq m) **EXTERIOR:** 637 sq ft (59.2 sq m)

BEDROOMS: 4 BATHROOMS: 3

**POWDER ROOM:** 1