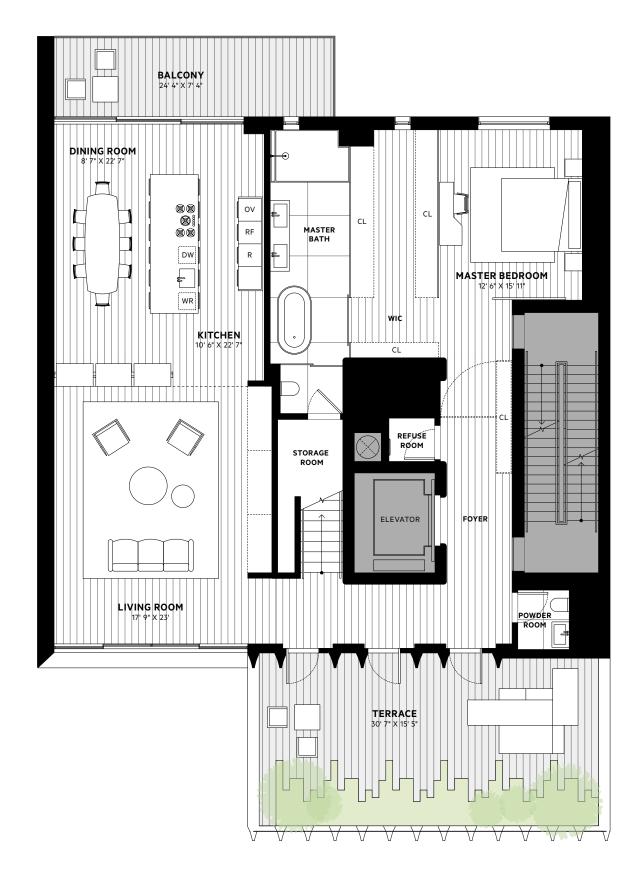

Penthouse sectional perspective

**INTERIOR:** 3,353 sq ft (311.5 sq m) **EXTERIOR:** 637 sq ft (59.2 sq m)

BEDROOMS: 4 BATHROOMS: 3

**POWDER ROOM:** 1