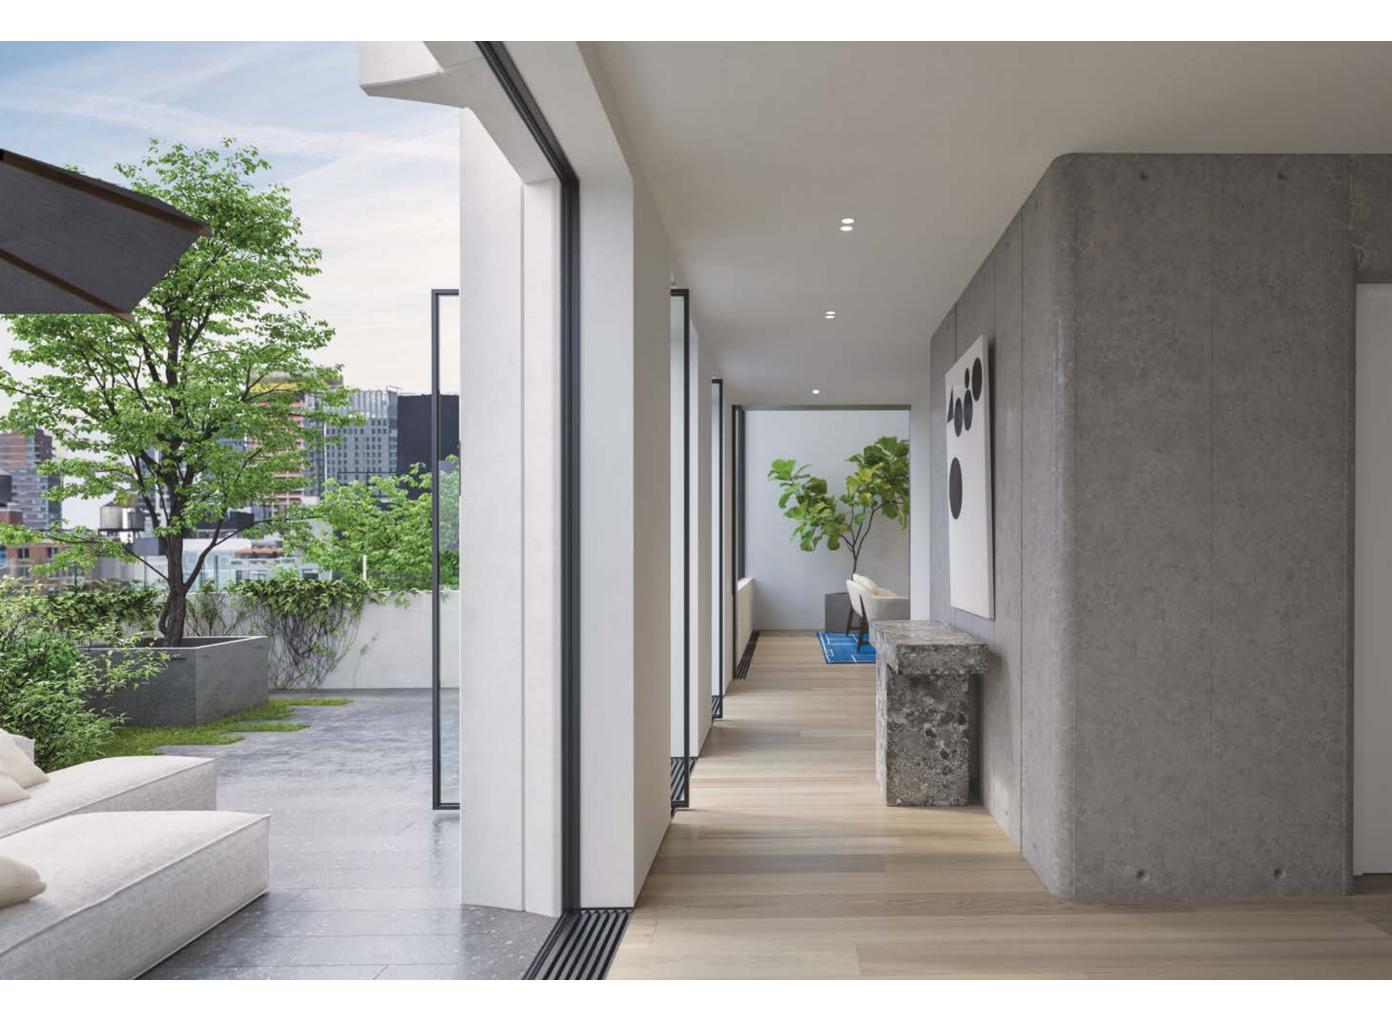

## DIRECT ELEVATOR ENTRANCE & TERRACE

Pivot glazed window doors open the apartment up to the private Terrace and garden with impressive views of Chelsea and the Hudson River.