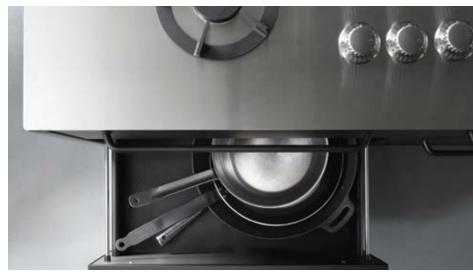

### DINING & KITCHEN

With integrated storage, stainless steel worktops and a thoughtful fusion of style and function, free-standing sculptural designs are a key part of the Abi lifestyle.

- Vipp cabinets in black powdercoated steel
- Vipp solid stainless steel countertop with five integrated gas burners and knobs
- Vipp solid stainless steel sink and fixtures
  Vipp overhead embossed hood in black powder-coated steel
- FLOS lighting fixture by Vincent Van Duysen
- Liebherr refrigerator
- Fisher & Paykel dishwasher
- Gaggenau convection oven
- Liebherr wine refrigerator