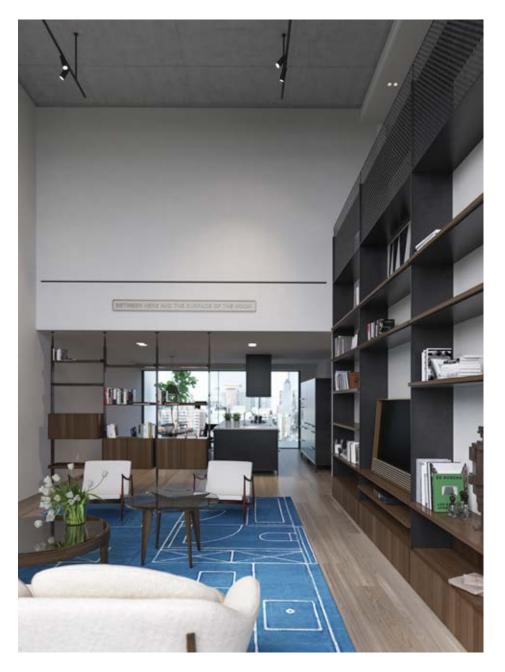

## LIVING ROOM

Double height loft Living Room with French oak flooring and 17 foot tall European windows that allow generous southern sunlight to fill the space.

Vipp Kitchen details

**LIVING ROOM** Double height loft space with open Kitchen and Dining area.