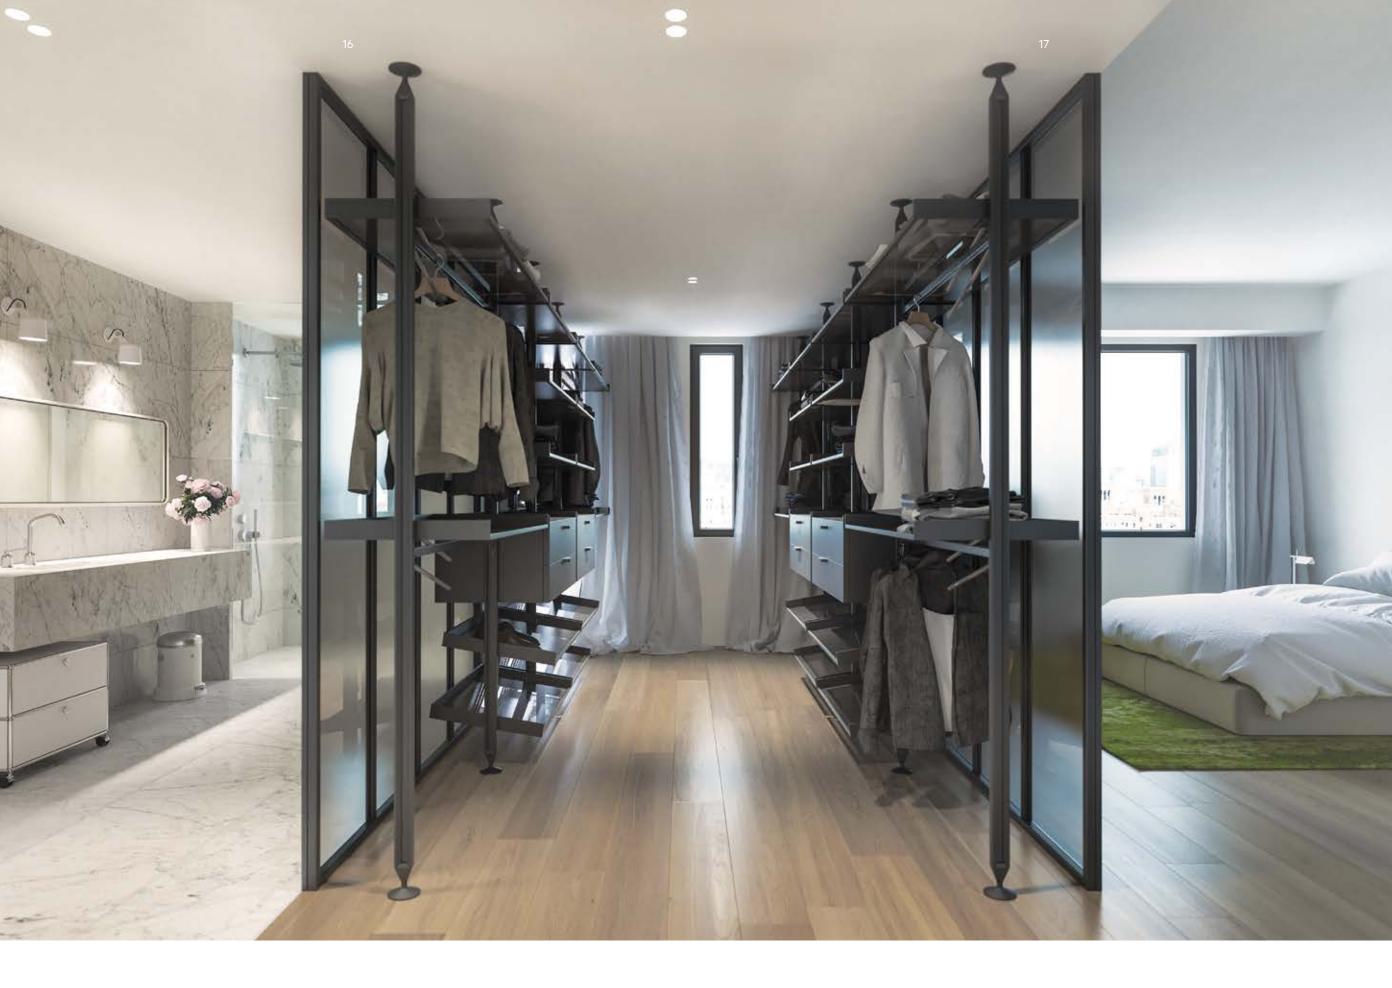

# MASTER BEDROOM & BATHROOM

Master Bedroom and Bathroom are cohesively separated by a Rimadesio Walk-In Closet and Dressing Room. The Bathroom features a solid Carrara marble sink and tiling with Vipp accessories and faucets.