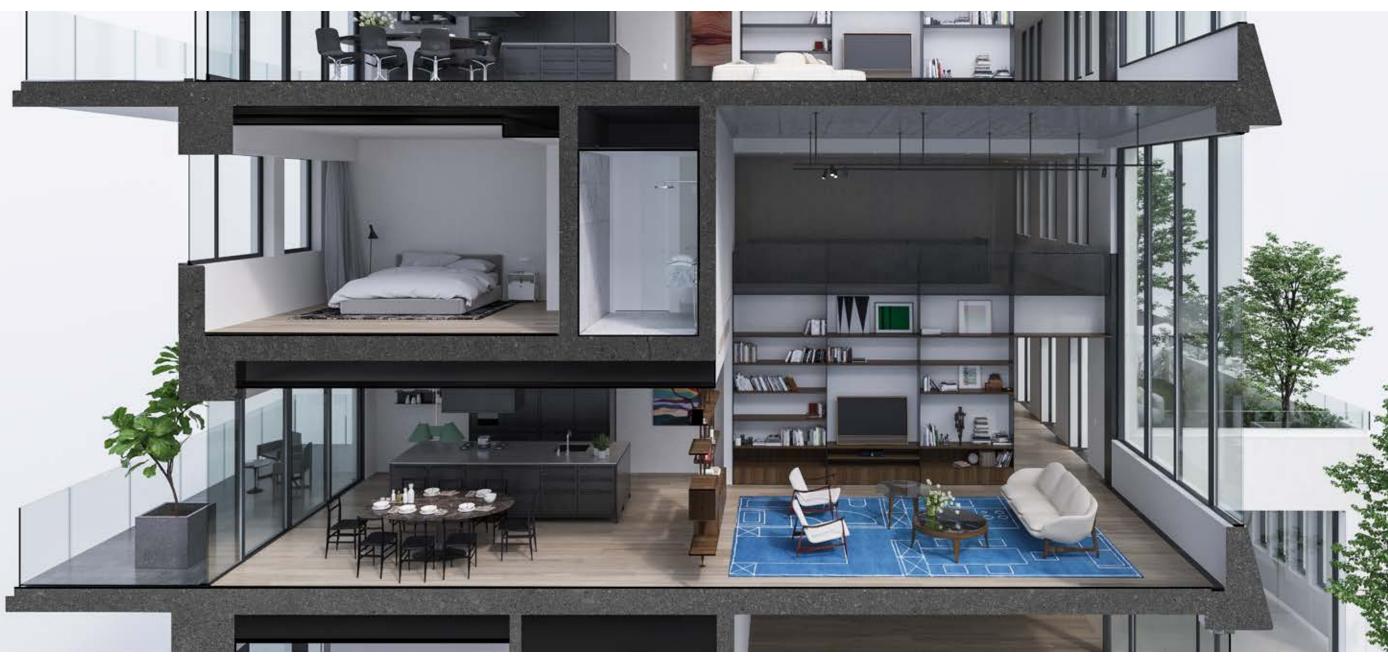

Penthouse sectional perspective

**INTERIOR:** 3,353 sq ft (311.5 sq m) **EXTERIOR:** 637 sq ft (59.2 sq m)

BEDROOMS: 4 BATHROOMS: 3

**POWDER ROOM:** 1