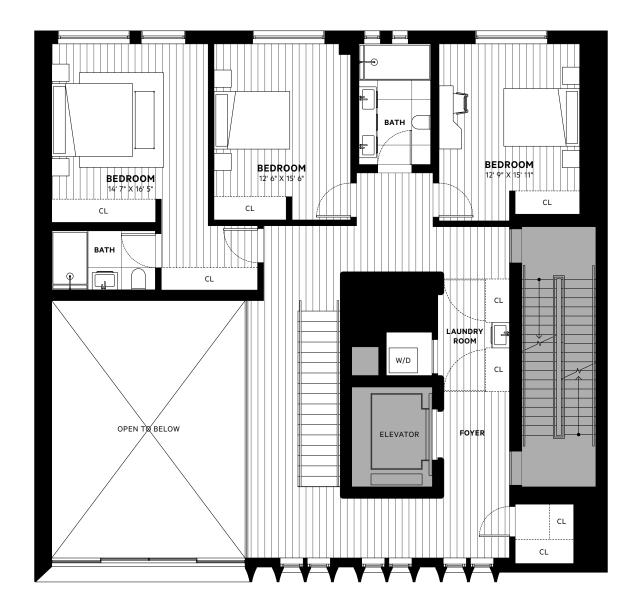

21

- Hydronic radiant heat floors in Living Room, Bathrooms and Kitchen
- Ultra-quiet, high efficiency, multi-zoned Daikin HVAC units

UPPER LEVEL FLOOR 9