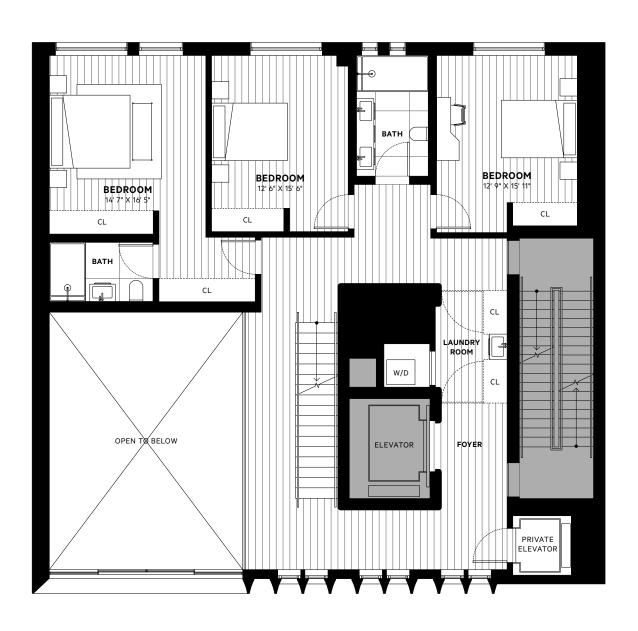

18

INTERIOR: 3,650 sq ft (339.1 sq m)

EXTERIOR: 1,301 sq ft (120.9 sq m)

BEDROOMS: 4
BATHROOMS: 3

**POWDER ROOMS:** 2