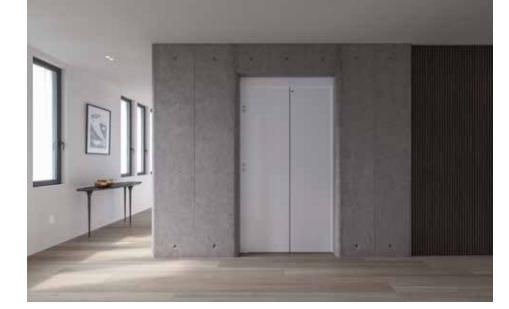

### DIRECT ELEVATOR ENTRANCE (RIGHT)

French oak flooring, fair-faced architectural concrete and smoked French oak panelling.