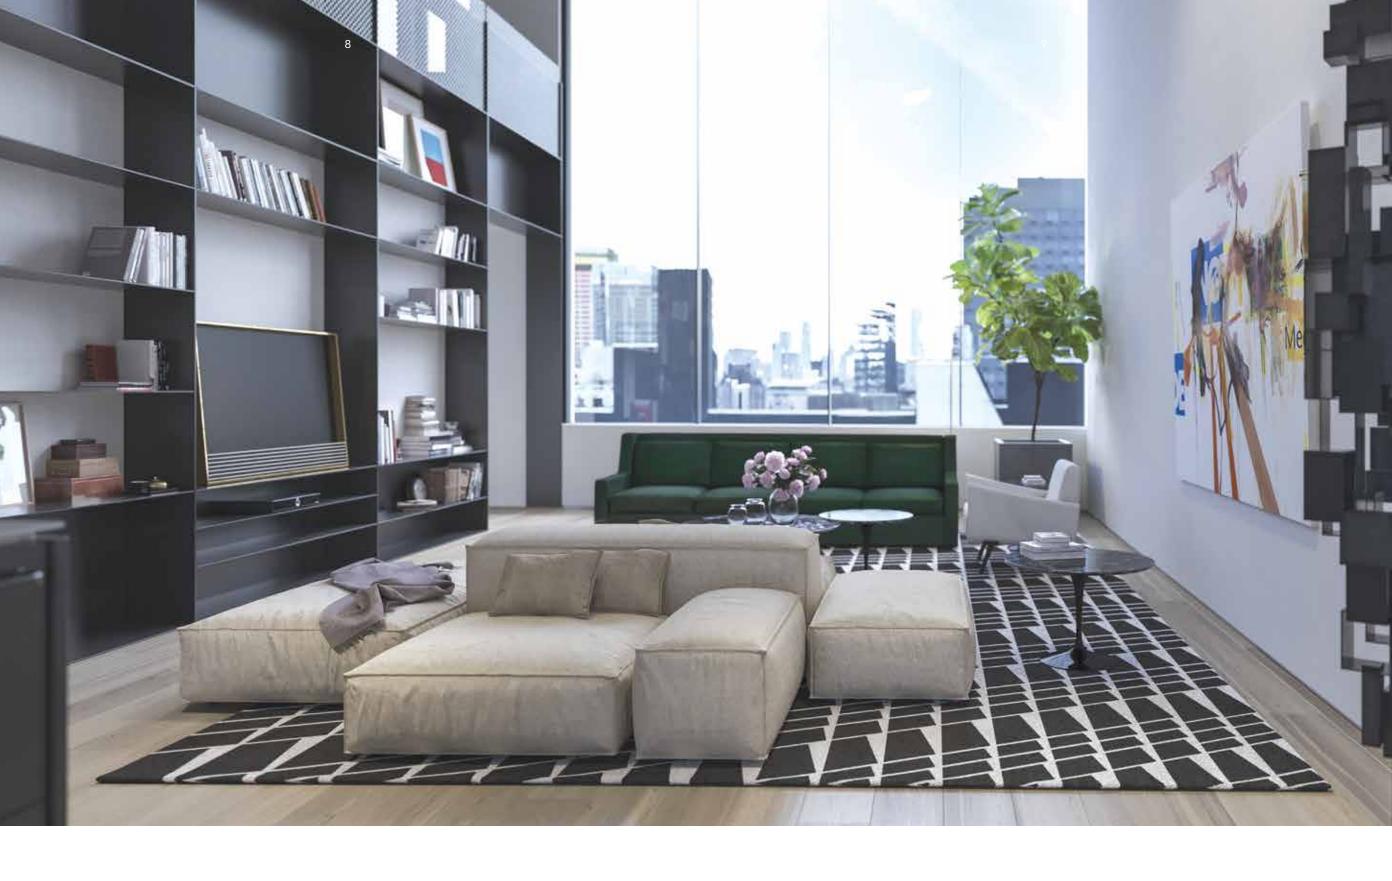

# LIVING ROOM

Double height loft Living Room with French oak flooring and 17 foot tall European windows that allow generous southern sunlight to fill the space.

Vipp Kitchen details