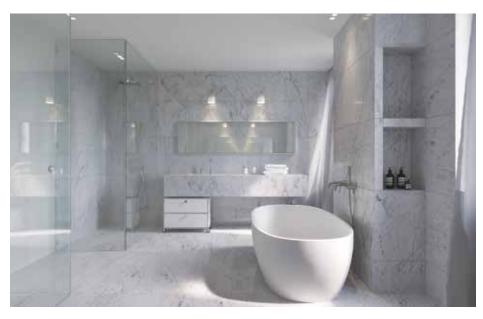

### MASTER BATHROOM

- Monolithic carrara marble vanities with Vipp faucets, mirrors, and lighting
- Boffi Iceland molded standing bathtub in white with Boffi mixer tap and spout
- Wall hung toilet by Flaminia
- Hydronic radiant heated floors
- Custom shower with Boffi mixer, head and hand shower
- Accessories include Vipp towel bar, hook, and toilet roll holder