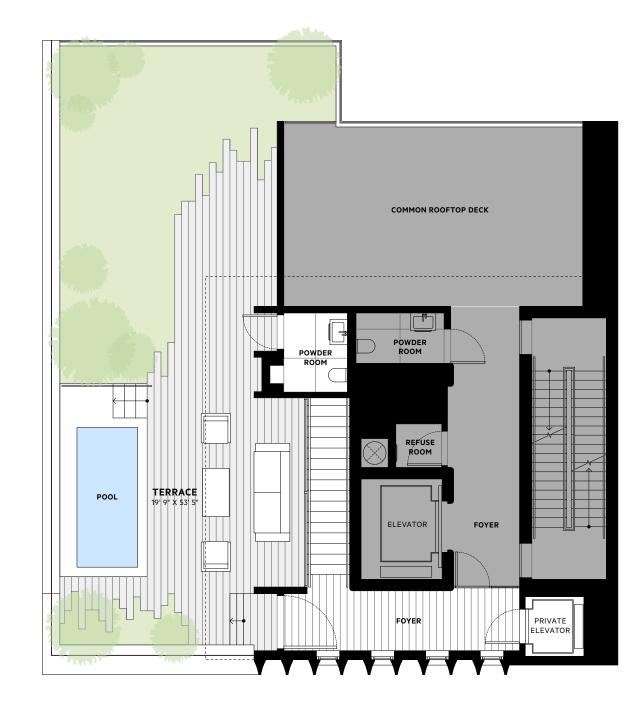

# ROOFTOP TERRACE & POOL

Penthouse 1 offers a balanced indoor and outdoor lifestyle with panoramic views of the Hudson River and Downtown Manhattan, including the One World Trade Center. The outdoor Lounge area, paved with white Carrara marble terrazzo, seamlessly interweaves with the Rooftop Garden and Pool.

18

INTERIOR: 3,650 sq ft (339.1 sq m)

EXTERIOR: 1,301 sq ft (120.9 sq m)

BEDROOMS: 4
BATHROOMS: 3

**POWDER ROOMS:** 2