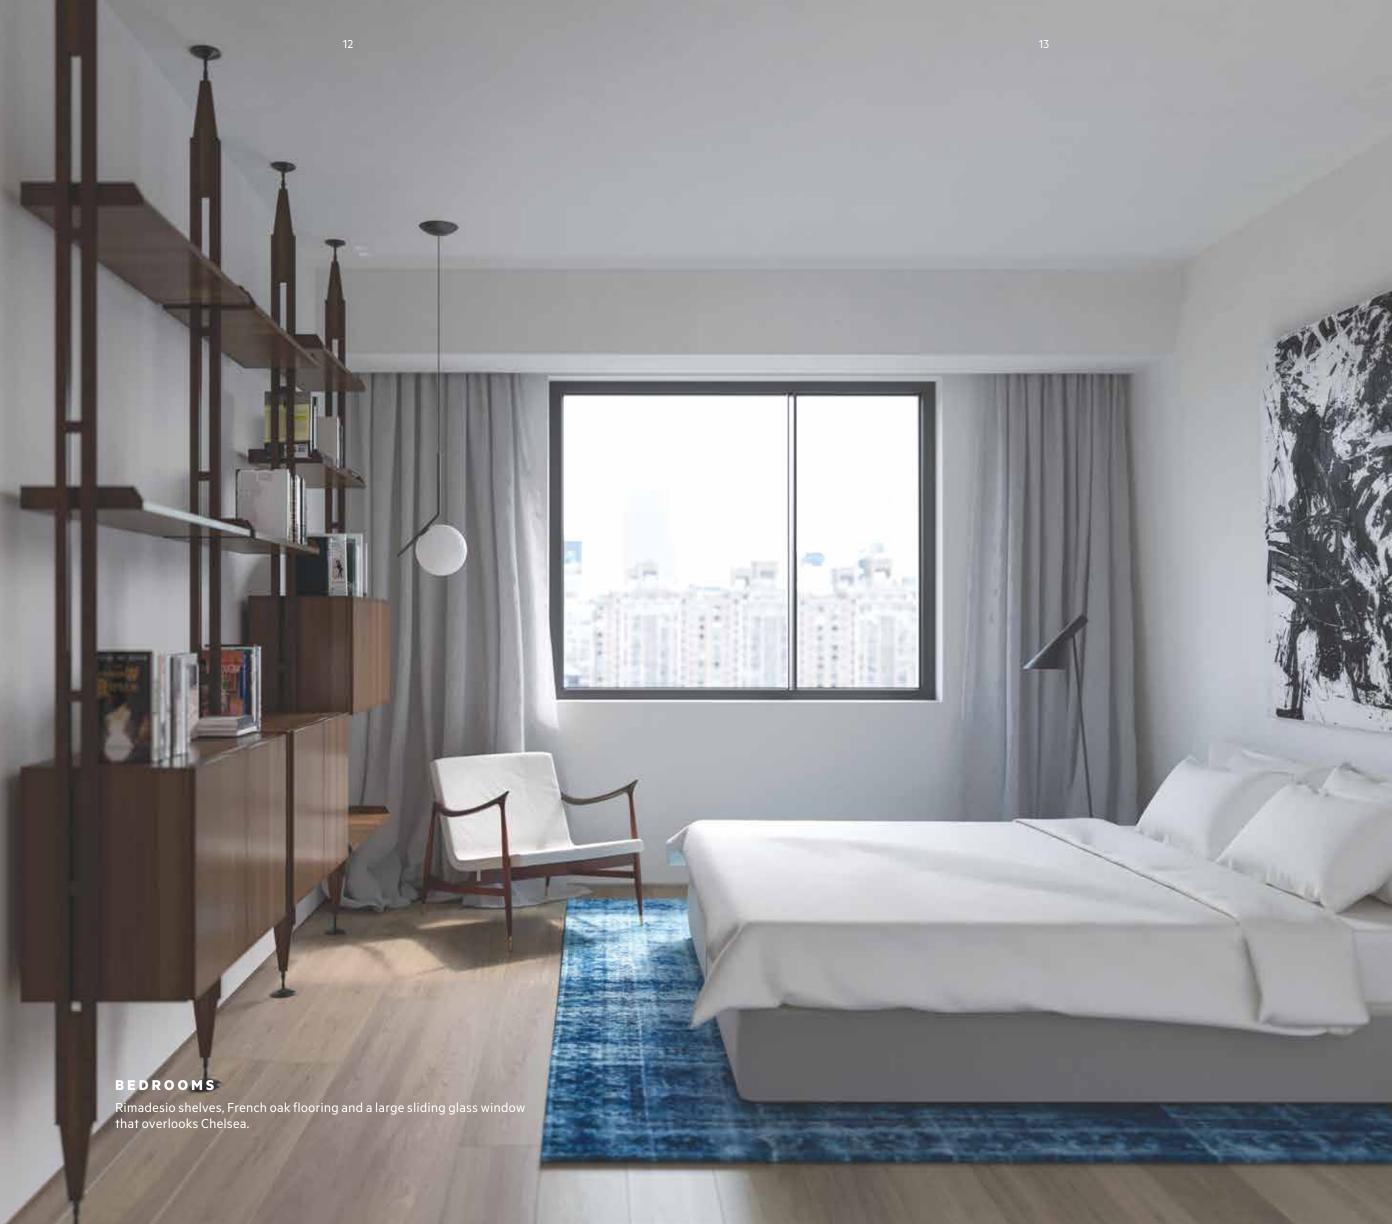

#### RESIDENCE FEATURES

- Private residence elevator
- Direct elevator entry with secure electronic key-fob control
- Private landscaped rooftop Terrace and heated pool
- Lower level private Balcony
- Up to 21' double-height ceilings in Living Room
- Up to 10' ceiling heights
- 8" wide smoked and white oiled French oak engineered hardwood flooring
- Rimadesio shelving systems in all Bedrooms