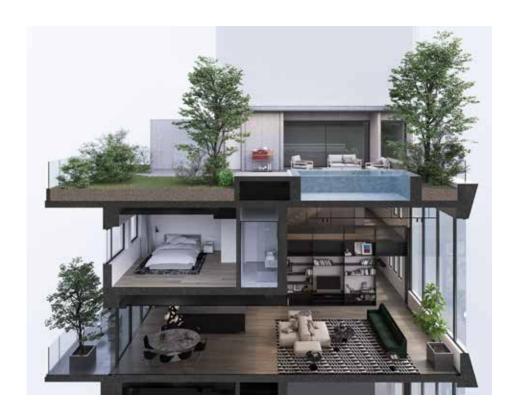

Designed over multiple levels with a distinctive stepped formation, the property sits near the High Line and offers a unique perspective. Each home has been individually designed to make the most of its relationship with the city and the skyline beyond. Several of the residences feature generous balconies and outdoor living spaces, while the penthouse provides a secluded rooftop garden complete with a swimming pool.

# ROOFTOP TERRACE & POOL

Penthouse 1 offers a balanced indoor and outdoor lifestyle with panoramic views of the Hudson River and Downtown Manhattan, including the One World Trade Center. The outdoor Lounge area, paved with white Carrara marble terrazzo, seamlessly interweaves with the Rooftop Garden and Pool.

LOWER LEVEL FLOOR 10