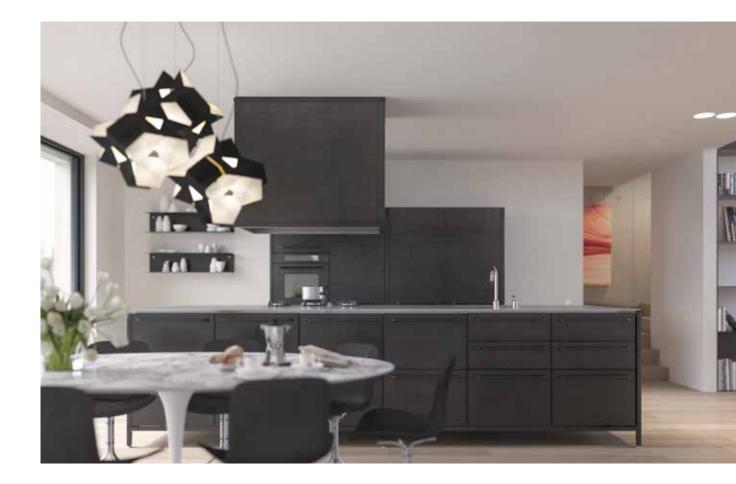

# LIVING ROOM

Double height loft Living Room with French oak flooring and 17 foot tall European windows that allow generous southern sunlight to fill the space.

Vipp Kitchen details

# **DINING & KITCHEN**

With integrated storage, stainless steel worktops and a thoughtful fusion of style and function, free-standing sculptural designs are a key part of the Abi lifestyle.

- Vipp cabinets in black powdercoated steel
- Vipp solid stainless steel countertop with five integrated gas burners and knobs
- Vipp solid stainless steel sink and fixtures
- Vipp overhead embossed hood in black powder-coated steel
- FLOS lighting fixture by Vincent Van Duysen
- Liebherr refrigerator
- Fisher & Paykel dishwasher
- Gaggenau convection oven
- Liebherr wine refrigerator