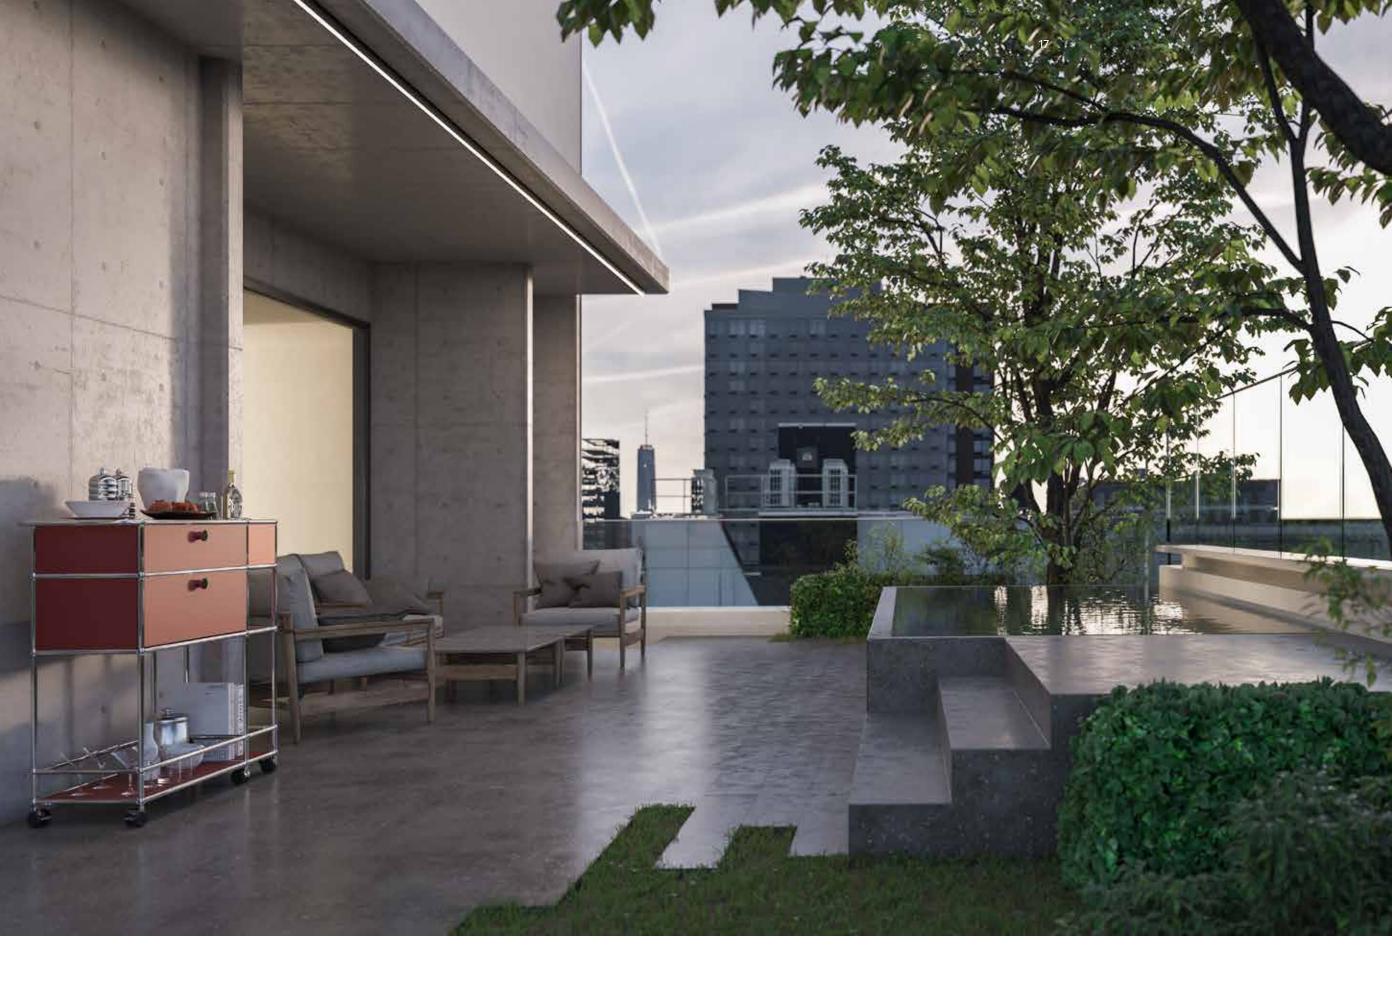

# ROOFTOP TERRACE & POOL

Penthouse 1 offers a balanced indoor and outdoor lifestyle with panoramic views of the Hudson River and Downtown Manhattan, including the One World Trade Center. The outdoor Lounge area, paved with white Carrara marble terrazzo, seamlessly interweaves with the Rooftop Garden and Pool.