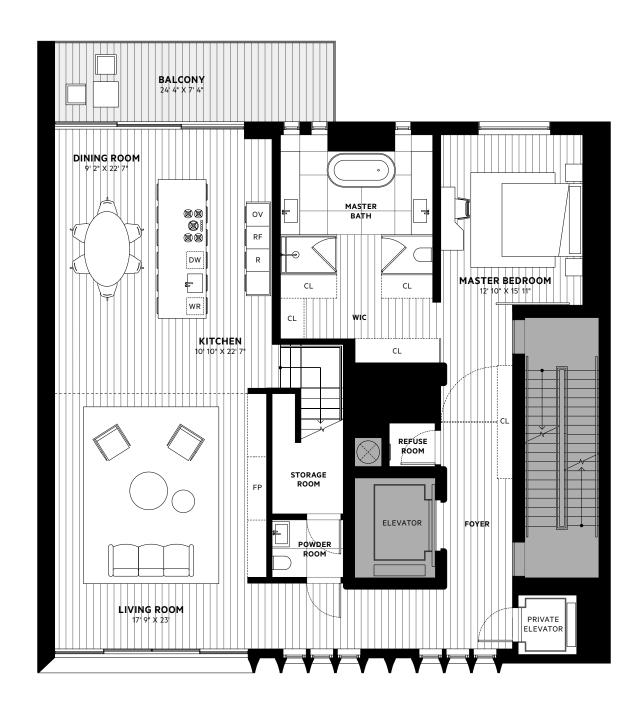

18

INTERIOR: 3,650 sq ft (339.1 sq m)

EXTERIOR: 1,301 sq ft (120.9 sq m)

BEDROOMS: 4
BATHROOMS: 3

**POWDER ROOMS:** 2

LOWER LEVEL FLOOR 10