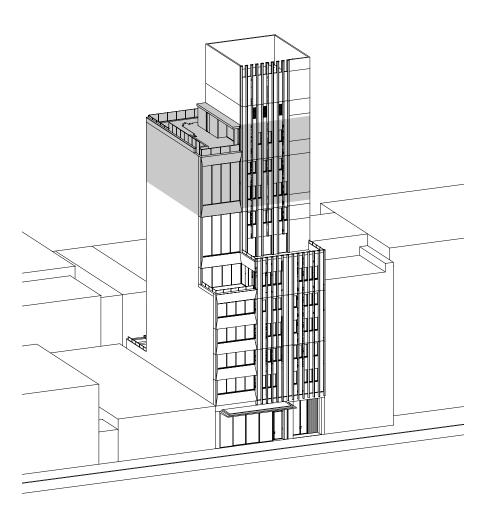

Designed over multiple levels with a distinctive stepped formation, the property sits near the High Line and offers a unique perspective. Each home has been individually designed to make the most of its relationship with the city and the skyline beyond. Several of the residences feature generous balconies and outdoor living spaces, while the penthouse provides a secluded rooftop garden complete with a swimming pool.

The ten individual homes at Abi Chelsea are defined by their depth of character and essential vitality. Each of them has been designed to the highest standard, with the finest materials and finishes, including Carrara marble, oak, walnut and terrazzo. A fluted brise soleil lends interest to the sculpted façade, while the outline of the building has been softened with plantings positioned throughout.