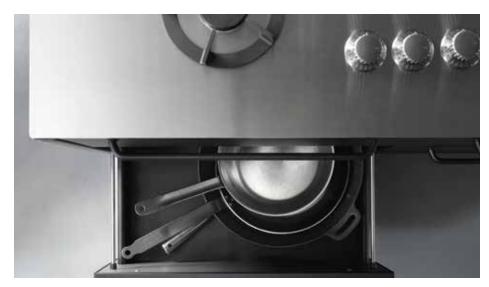

# **DINING & KITCHEN**

With integrated storage, stainless steel worktops and a thoughtful fusion of style and function, free-standing sculptural designs are a key part of the Abi lifestyle.

- Vipp cabinets in black powdercoated steel
- Vipp solid stainless steel countertop with five integrated gas burners and knobs
- Vipp solid stainless steel sink and fixtures
- Vipp overhead embossed hood in black powder-coated steel
- FLOS lighting fixture by Vincent Van Duysen
- Liebherr refrigerator
- Fisher & Paykel dishwasher
- Gaggenau convection oven
- Liebherr wine refrigerator