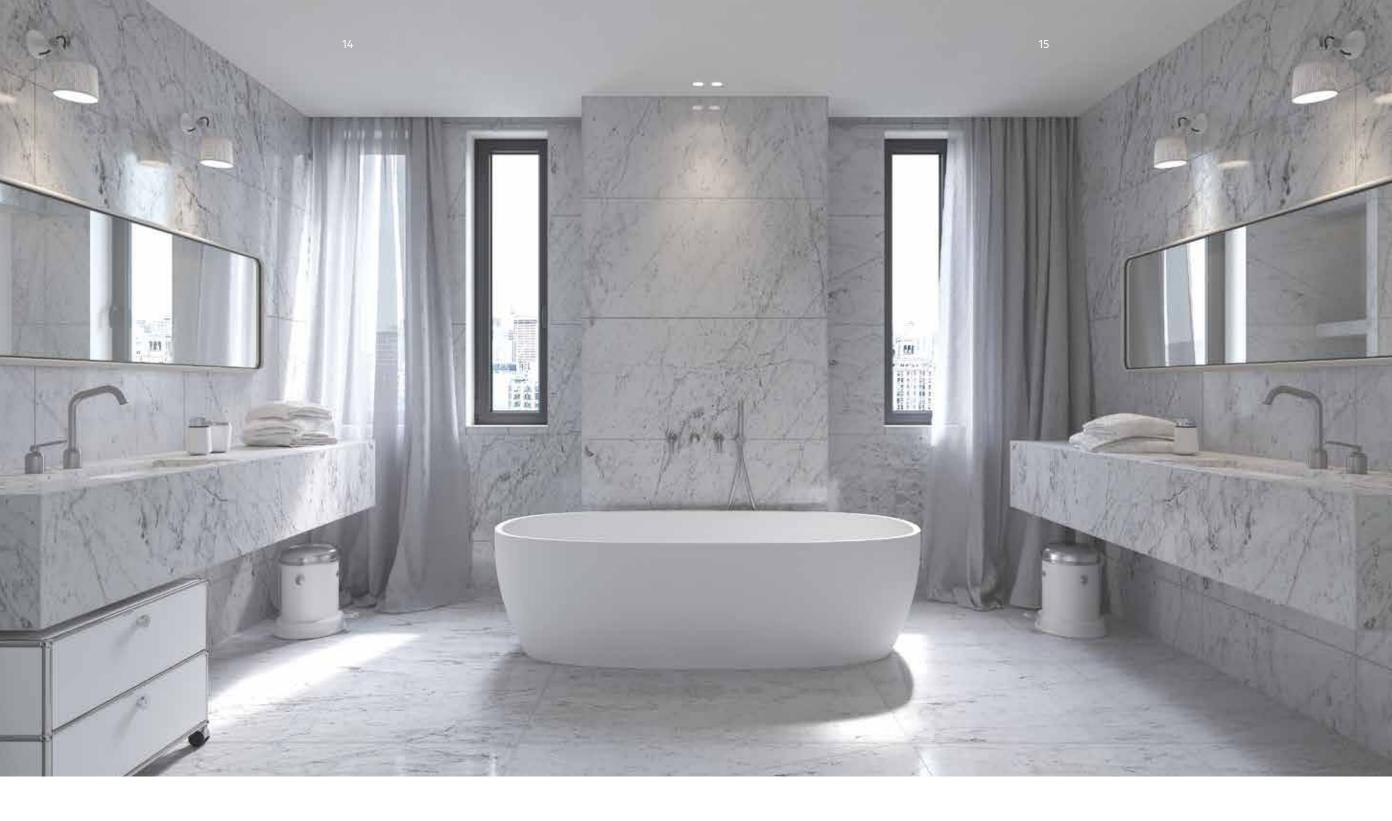

### MASTER BATHROOM

- Monolithic carrara marble vanities with Vipp faucets, mirrors, and lighting
- Boffi Iceland molded standing bathtub in white with Boffi mixer tap and spout
- Wall hung toilet by Flaminia
- Hydronic radiant heated floors
- Custom shower with Boffi mixer, head and hand shower
- Accessories include Vipp towel bar, hook, and toilet roll holder